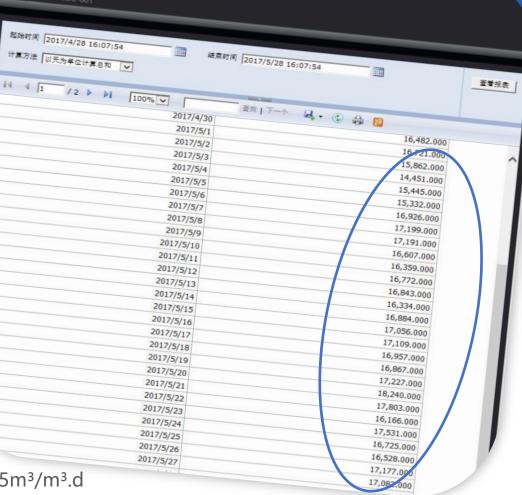

## **Cow Manure Biogas Project**

DataLoggerHour.PopUpReport

测量进气流量: 测量总量

#### Jialihe, Shandong

Substrate: cow manure, 1.5MW TS%4-5%, High gas yield rate ≥ 1.5m³/m³.d with short HRT, down to 12.5d SRT/MRT≥25d; Gas yield≥ 550Nm³/t VS

Different patented process design for different biogas usage: