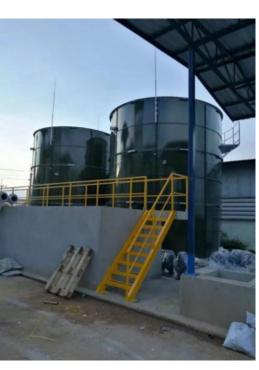

Control System

ANSI AWWA D103-09: Factory-Coated Bolted Carbon Steel Tanks for Water Storage

All materials which in contact with water, conform to NSF/ANSI 61 Standard



## Modularized design and manufacture/Factory quality control/Fast Installation











We are more than a manufacturer.

Biggest effluent reactor supplier, serve for 300+ effluent project.

Include:

UASB/IC/EGSB/UBF/SBR /contact oxidation

/ Sedimentation Tank.

### YHR has proven himself in different conditions for global customers.



▲ Russia







Indonesia

▲ Kuwait



▲ Philippines



# **Worldwide Project References**













## Project Reference - Industrial & Municipal Wastewater

























# **Project Reference - Drinking Water Storage**











### **Modularized Reactor - UASB**









Three phase separator - Modularized design & installation



# **Modularized Reactor – IC / EGSB**









Three-phases separator





Chicken manure + wheat straw 2.2MW 4000m3 Ground gas holder

Corn Straw + Cow manure 3.3MW 5000m3 Ground gas holder



# 03

# **Biogas plant AD solution**







First large-scale biogas plant for bio-methane from corn silage only without manure

Scale: 5MW

Substrate: pure corn straw



# Pure livestock manure biogas plant

**Core technology: Anaerobic Biological Doubling Process** 

A patent process specially designed for low concertation

> substrate: livestock manure(TS=2%)

> Capacity: 2MW



# Chicken manure biogas plant

> Substrate: chicken manure and a small amount of wheat straw

> Capacity: 2MW

> Haian city . Jiangsu Province





## *