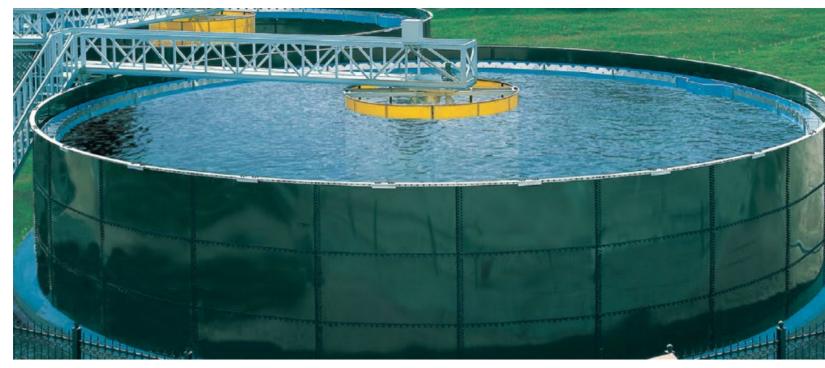

l Standard & Certification**









ISO 9001:2008



ISO 14001:2015

CERTIFICATE OF ENVIRONMENT

ISO 9001:2008 Quality Control System

ANSI AWWA D103-09: Factory-Coated Bolted Carbon Steel Tanks for Water Storage

All materials which in contact with water, conform to NSF/ANSI 61 Standard



## Modularized design and manufacture/Factory quality control/Fast Installation











We are more than a manufacturer.

Biggest effluent reactor supplier, serve for 300+ effluent project.

Include:

UASB/IC/EGSB/UBF/SBR /contact oxidation

/ Sedimentation Tank.

### YHR has proven himself in different conditions for global customers.



▲ Russia







Indonesia

▲ Kuwait



▲ Philippines



# **Worldwide Project References**













## Project Reference - Industrial & Municipal Wastewater

























# **Project Reference - Drinking Water Storage**











### **Modularized Reactor - UASB**









Three phase separator - Modularized design & installation



# **Modularized Reactor – IC / EGSB**









Three-phases separator





Chicken manure + wheat straw 2.2MW 4000m3 Ground gas holder

Corn Straw + Cow manure 3.3MW 5000m3 Ground gas holder



# 03

# **Biogas plant AD solution**







First large-scale biogas plant for bio-methane from corn silage only without manure

Scale: 5MW

Substrate: pure corn straw



# Pure livestock manure biogas plant

**Core technology: Anaerobic Biological Doubling Process** 

A patent process specially designed for low concertation

> substrate: livestock manure(TS=2%)

> Capacity: 2MW



# Chicken manure biogas plant

>