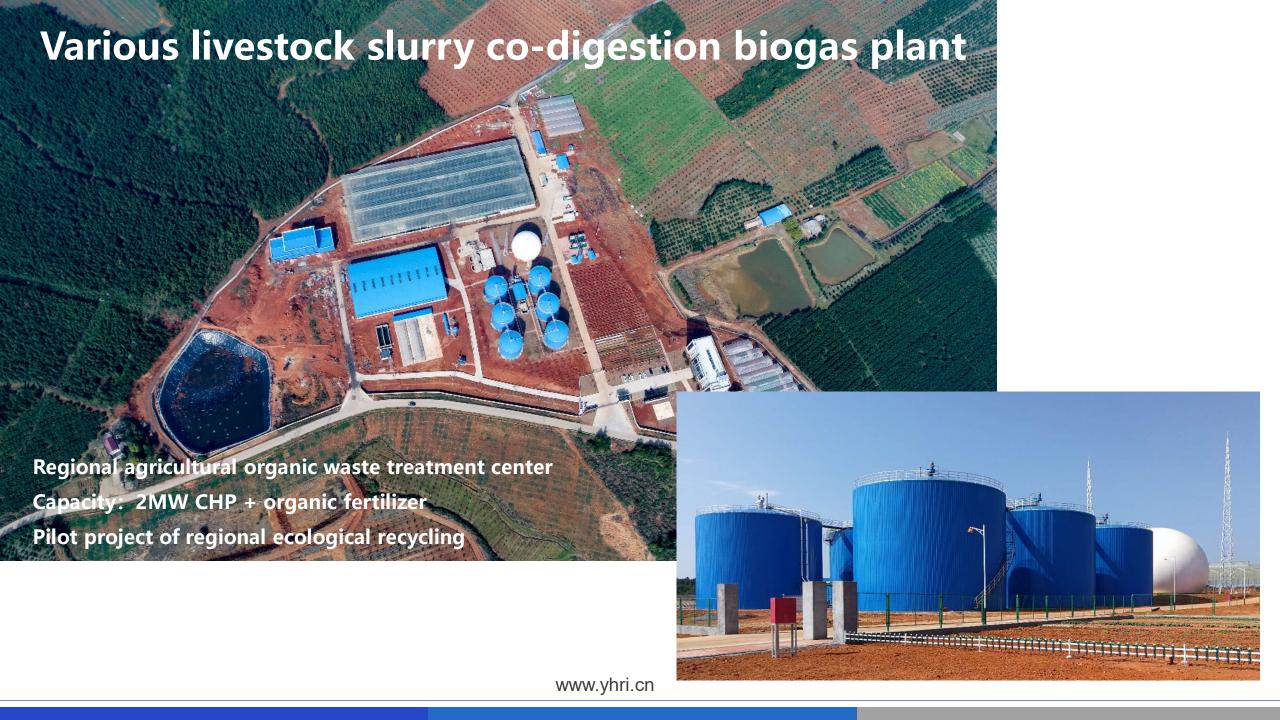

# Pure livestock manure biogas plant

**Core technology: Anaerobic Biological Doubling Process** 

A patent process specially designed for low concertation

> substrate: livestock manure(TS=2%)

> Capacity: 2MW