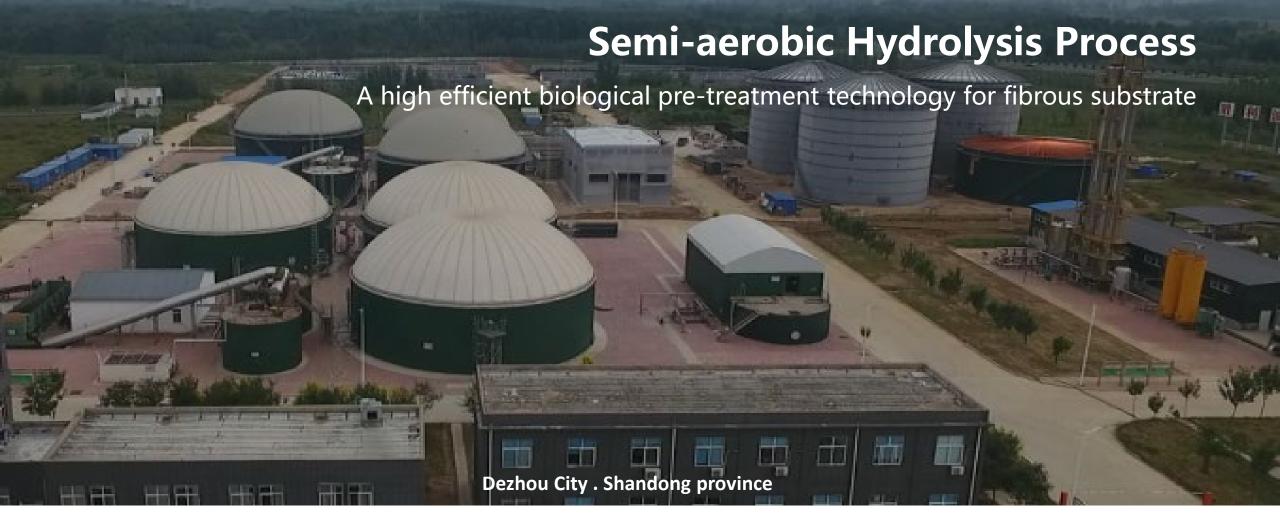

# **Biogas plant AD solution**

First large-scale biogas plant for bio-methane from corn silage only without manure

Scale: 5MW

Substrate: pure corn straw