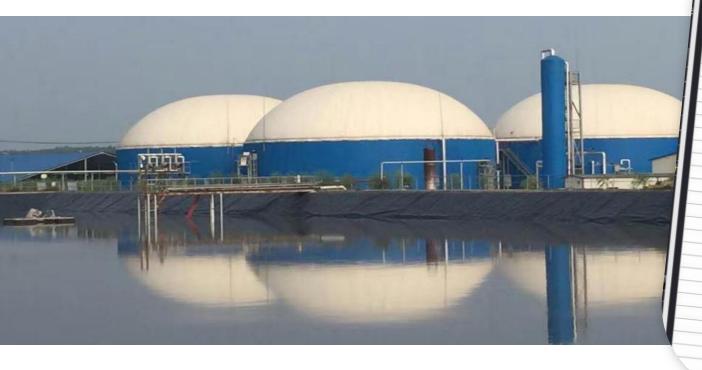

#### Jialihe, Shandong

Substrate: cow manure, 1.5MW TS%4-5%, High gas yield rate ≥ 1.5m³/m³.d with short HRT, down to 12.5d SRT/MRT≥25d; Gas yield≥ 550Nm³/t VS

Different patented process design for different biogas usage: