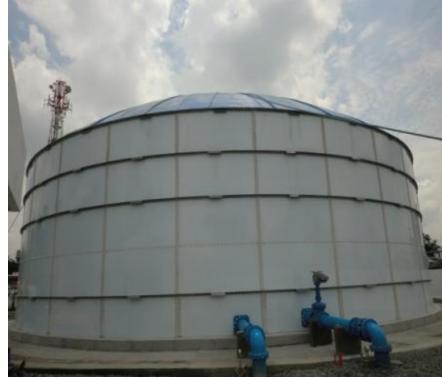

FICATE OF ENVIRONMENT

ISO 9001:2008 Quality Control System

ANSI AWWA D103-09: Factory-Coated Bolted Carbon Steel Tanks for Water Storage

All materials which in contact with water, conform to NSF/ANSI 61 Standard



## Modularized design and manufacture/Factory quality control/Fast Installation











We are more than a manufacturer.

Biggest effluent reactor supplier, serve for 300+ effluent project.

Include:

UASB/IC/EGSB/UBF/SBR /contact oxidation

/ Sedimentation Tank.

### YHR has proven himself in different conditions for global customers.



▲ Russia







Indonesia

▲ Kuwait



▲ Philippines



# **Worldwide Project References**













## Project Reference - Industrial & Municipal Wastewater

























# **Project Reference - Drinking Water Storage**











### **Modularized Reactor - UASB**









Three phase separator - Modularized design & installation



# **Modularized Reactor – IC / EGSB**









Three-phases separator





Chicken manure + wheat straw 2.2MW 4000m3 Ground gas holder

Corn Straw + Cow manure 3.3MW 5000m3 Ground gas holder



# 03

# **Biogas plant AD solution**







First large-scale biogas plant for bio-methane from corn silage only without manure

Scale: 5MW

Substrate: pure corn straw



# Pure livestock manure biogas plant

**Core technology: Anaerobic Biological Doubling Process** 

A patent process specially designed for low concertation

> substrate: livestock manure(TS=2%)

> Capacity: 2MW



# Chicken manure biogas plant

> Substrate: chicken manure and a small amount of wheat straw

> Capacity: 2M