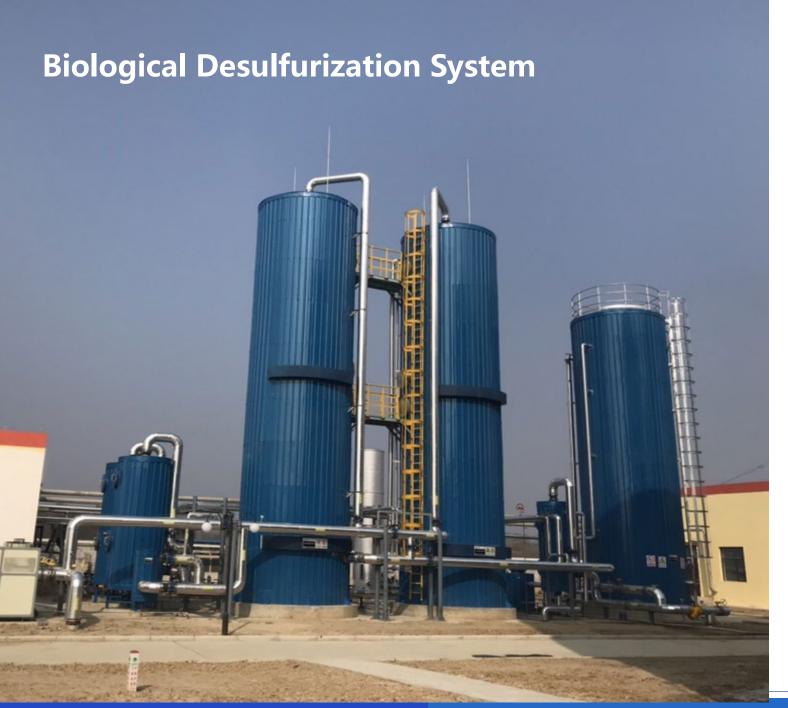

Acid type biological desulfurization
Alkali type biological desulfurization
Chemical desulfurization

Cases:

Gas flow:1700m<sup>3</sup>/h,

H2S:7000-8000ppm, Alkali

BDS

H2S Reduction up to 99.5%.