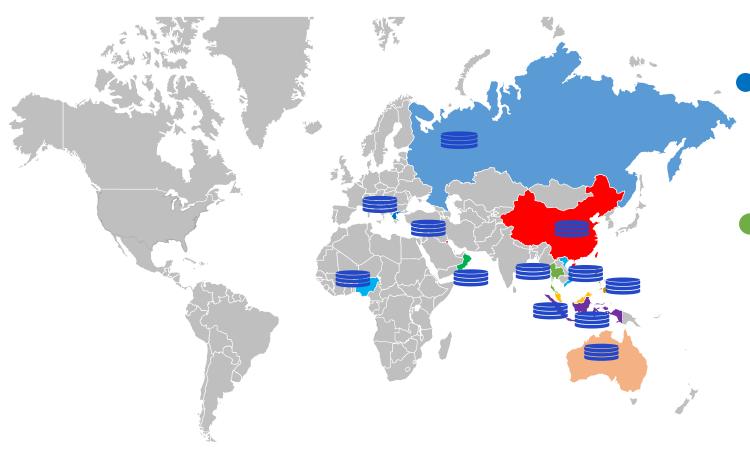

## **Global market distribution**

Currently YHR's references have distributed in Russia, Southeast Asia, Australia, Middle East, Greece, etc. countries and regions. This is all contributed by our local partners together.

World is big and small. The global market is very big but we can make it small by our close cooperation. Are you looking for a reliable partner? We would like to be that one.

www.yhri.cn

02