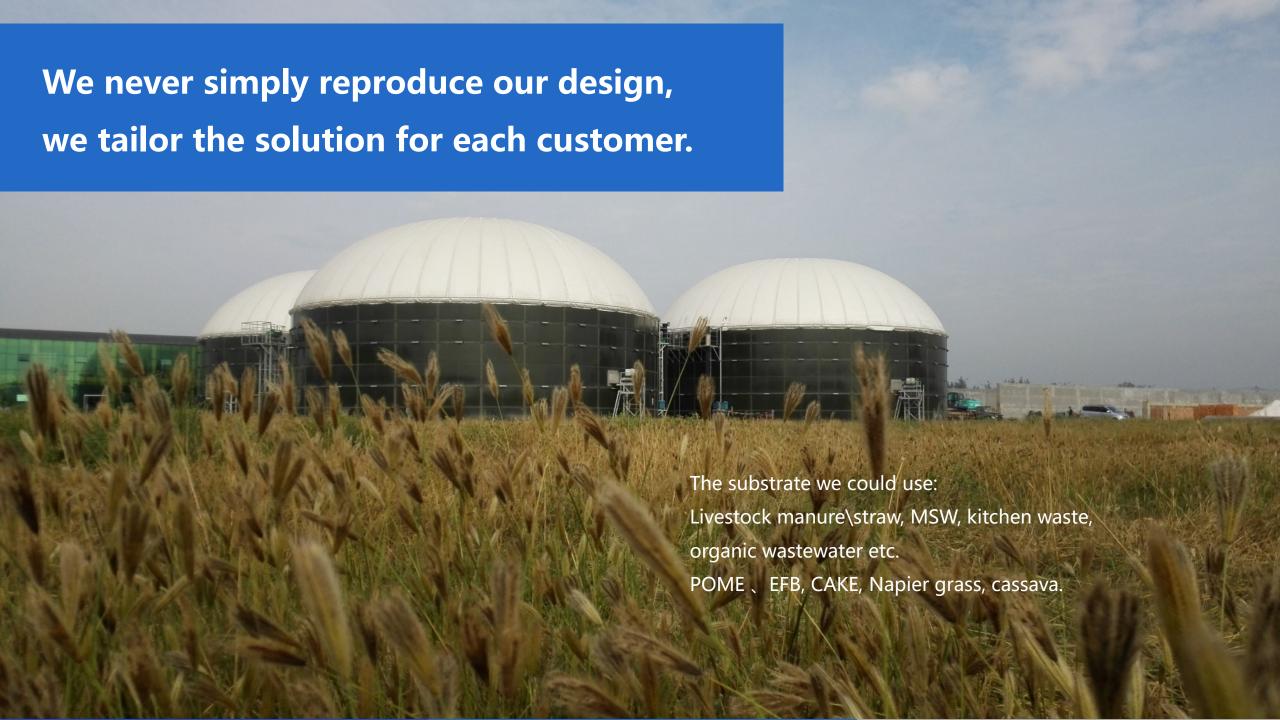

ggest effluent reactor supplier, serve for 300+ effluent project.

Include:

UASB/IC/EGSB/UBF/SBR /contact oxidation

/ Sedimentation Tank.

### YHR has proven himself in different conditions for global customers.



▲ Russia







Indonesia

▲ Kuwait



▲ Philippines



# **Worldwide Project References**













## Project Reference - Industrial & Municipal Wastewater

























# **Project Reference - Drinking Water Storage**











### **Modularized Reactor - UASB**









Three phase separator - Modularized design & installation



# **Modularized Reactor – IC / EGSB**









Three-phases separator





Chicken manure + wheat straw 2.2MW 4000m3 Ground gas holder

Corn Straw + Cow manure 3.3MW 5000m3 Ground gas holder



# 03

# **Biogas plant AD solution**







First large-scale biogas plant for bio-methane from corn silage only without manure

Scale: 5MW

Substrate: pure corn straw



# Pure livestock manure biogas plant

**Core technology: Anaerobic Biological Doubling Process** 

A patent process specially designed for low concertation

> substrate: livestock manure(TS=2%)

> Capacity: 2MW



# Chicken manure biogas plant

> Substrate: chicken manure and a small amount of wheat straw

> Capacity: 2MW

> Haian city . Jiangsu Province





## **Cow Manure Biogas Project**





DataLoggerHour.PopUpReport

测量进气流量: 测量总量

#### Jialihe, Shandong

Substrate: cow manure, 1.5MW TS%4-5%, High gas yield rate ≥ 1.5m³/m³.d with short HRT, down to 12.5d SRT/MRT≥25d; Gas yield≥ 550Nm³/t VS



Different patented process design for different biogas usage: