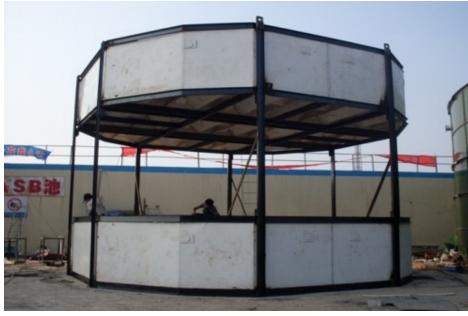

### **Modularized Reactor - UASB**

Three phase separator - Modularized design & installation

# **Modularized Reactor – IC / EGSB**

Three-phases separator

Chicken manure + wheat straw 2.2MW 4000m3 Ground gas holder

Corn Straw + Cow manure 3.3MW 5000m3 Ground gas holder