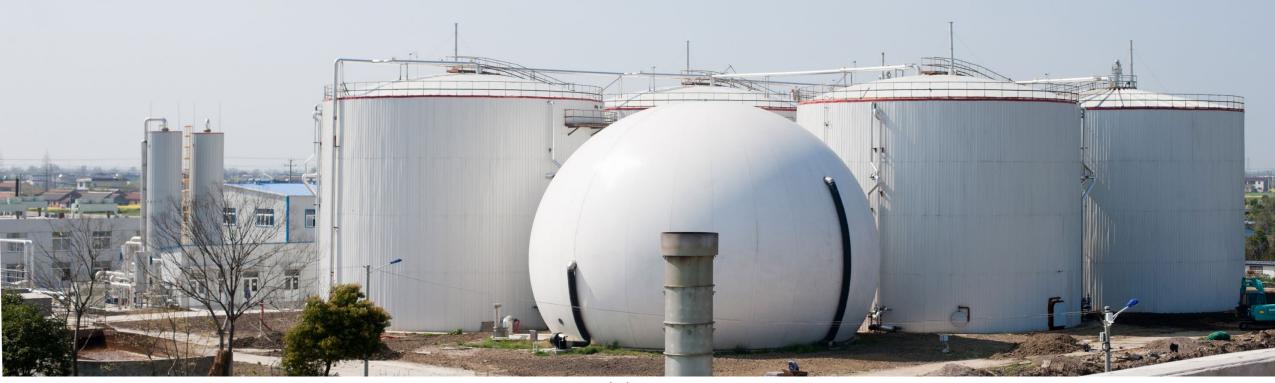

# **Modularized Reactor – IC / EGSB**

Three-phases separator

Chicken manure + wheat straw 2.2MW 4000m3 Ground gas holder

Corn Straw + Cow manure 3.3MW 5000m3 Ground gas holder