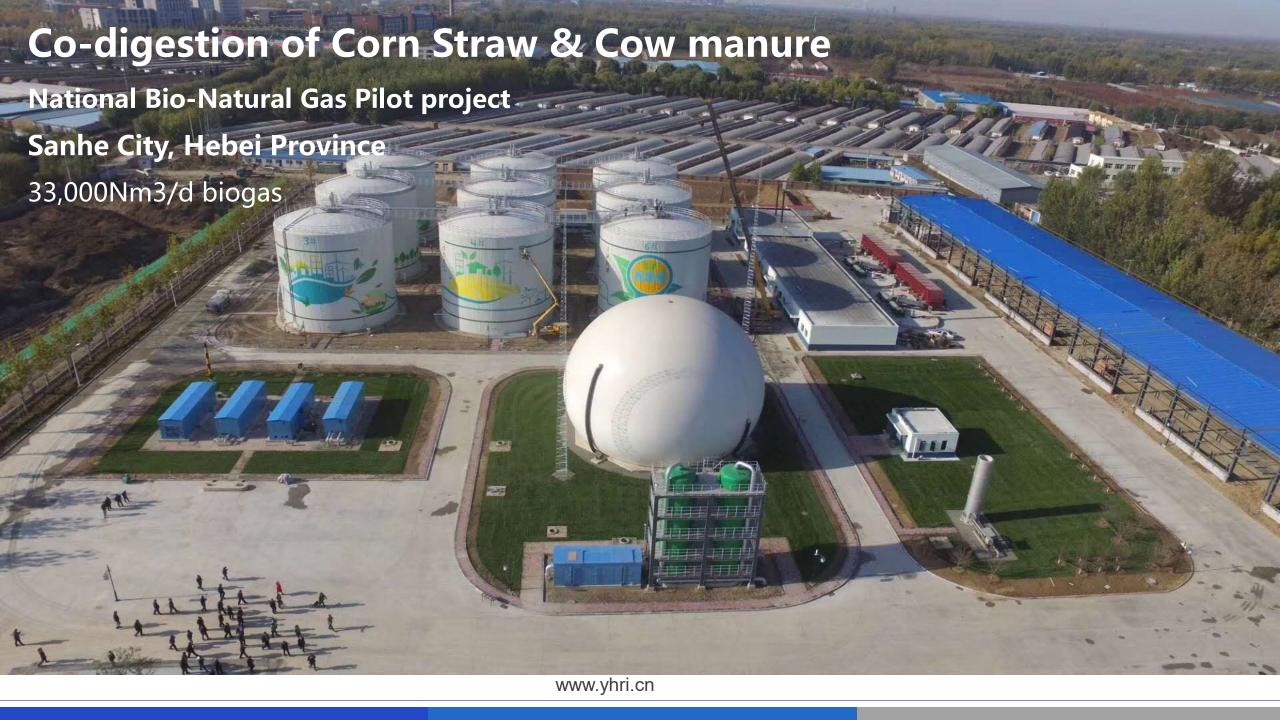

# **Modularized Reactor – IC / EGSB**

Three-phases separator

Chicken manure + wheat straw 2.2MW 4000m3 Ground gas holder

Corn Straw + Cow manure 3.3MW 5000m3 Ground gas holder