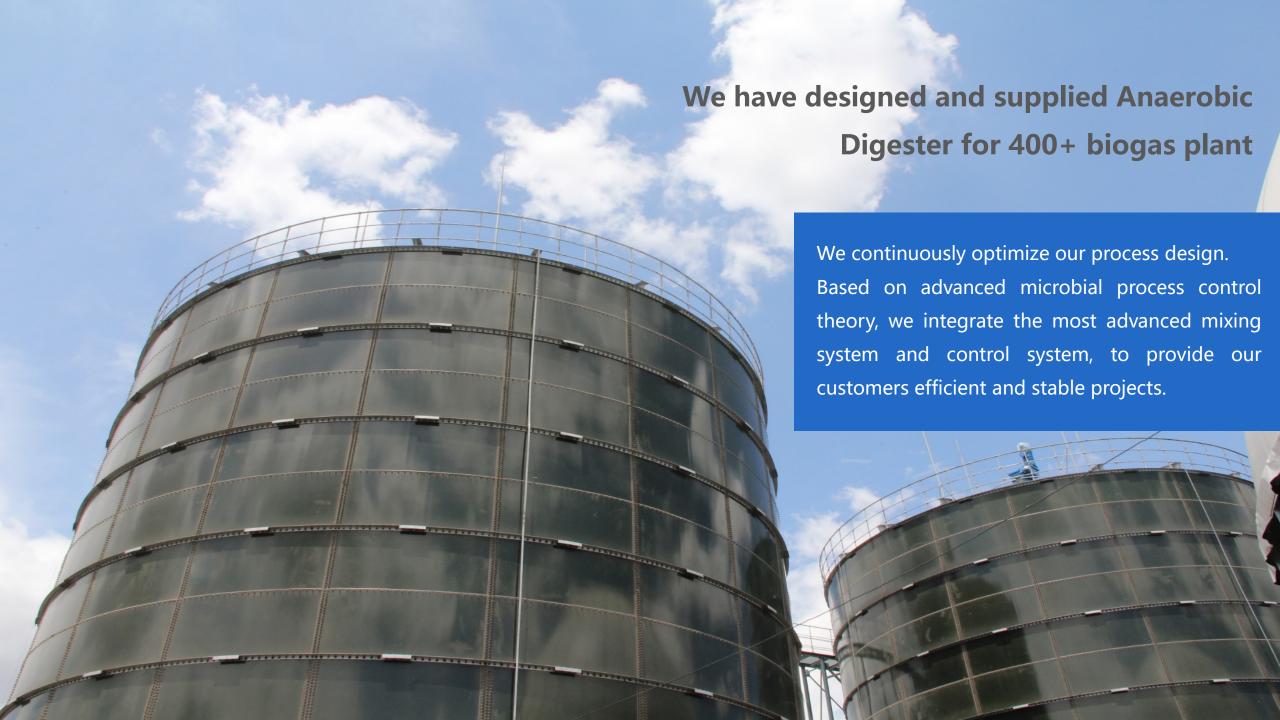

# **Biogas plant AD solution**

First large-scale biogas plant for bio-methane from corn silage only without manure

Scale: 5MW

Substrate: pure corn straw