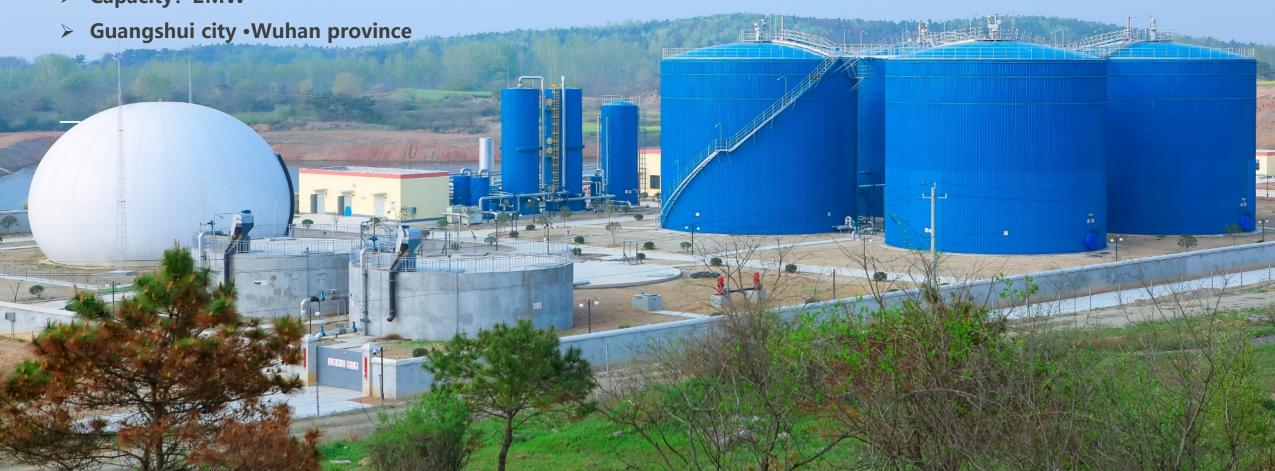

# Chicken manure biogas plant

> Substrate: chicken manure and a small amount of wheat straw

> Capacity: 2MW

> Haian city . Jiangsu Province