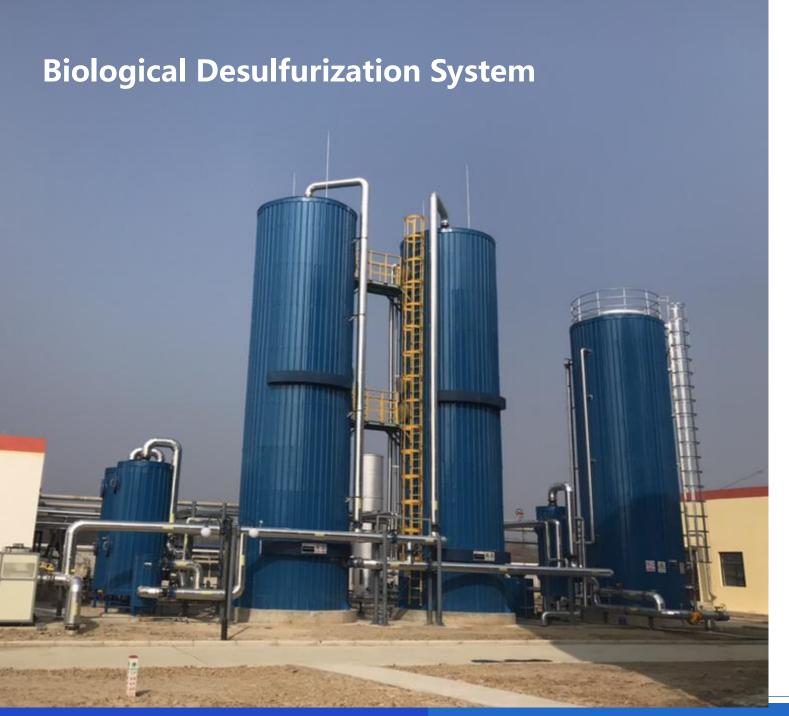

Acid type biological desulfurization
Alkali type biological desulfurization
Chemical desulfurization

Cases:

Gas flow:1700m<sup>3</sup>/h,

H2S:7000-8000ppm, Alkali

BDS

H2S Reduction up to 99.5%.

Chicken manure + wheat straw 2.2MW 4000m3 Ground gas holder

Corn Straw + Cow manure 3.3MW 5000m3 Ground gas holder

www.yhri.cn

lvy Yang <a href="mailto:yhrytj@126.com">yhrytj@126.com</a> +86 185 0065 4539