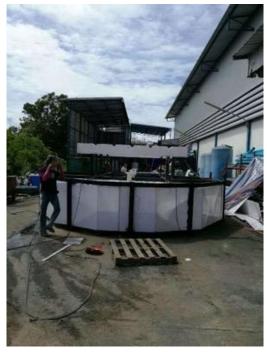

#### **GFS Tank Production Line- Upgrading now!**

- One production line with capacity of over 100,000 enameled steel plates annually.
- ◆ A brand-new production line is on the construction.
- ◆ We are built the biggest base in Asia