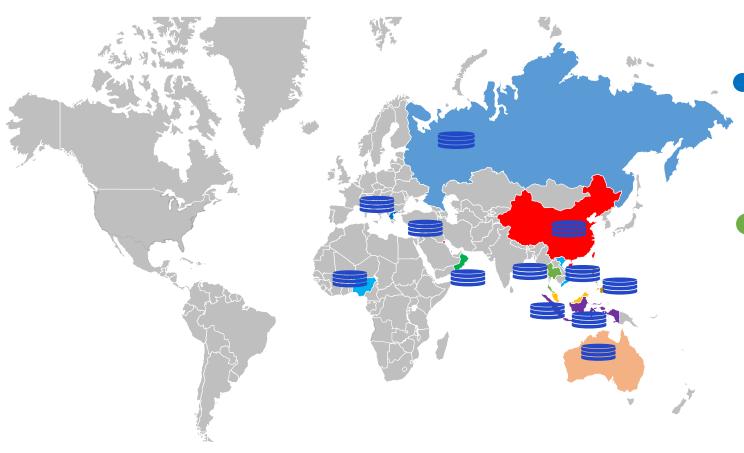

#### **Global market distribution**

Currently YHR's references have distributed in Russia, Southeast Asia, Australia, Middle East, Greece, etc. countries and regions. This is all contributed by our local partners together.

World is big and small. The global market is very big but we can make it small by our close cooperation.

Are you looking for a reliable partner? We would like to that one.

www.yhri.cn