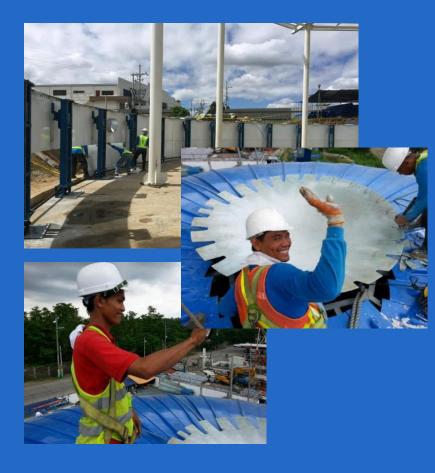

#### **GFS Tank Production Line- Upgrading now!**

- One production line with capacity of over 100,000 enameled steel plates annually.
- ◆ A brand-new production line is on the construction.
- ◆ We are built the biggest base in Asia