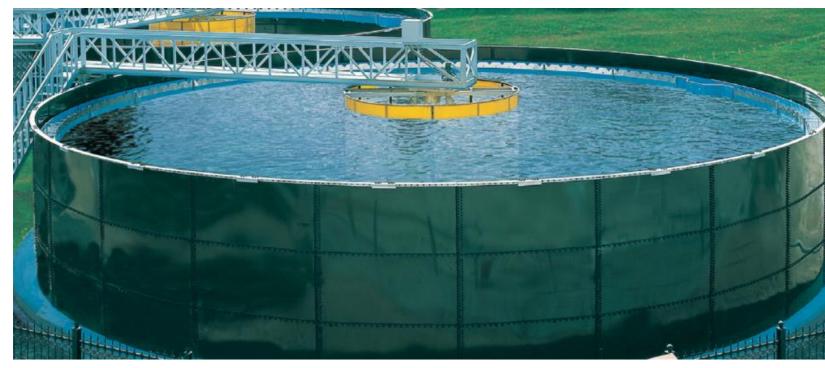

www.yhri.cn



# 02

# **Equipment Manufacturer**





#### Modularized design and manufacture/Factory quality control/Fast Installation









#### **GFS Tank Production Line- Upgrading now!**





- One production line with capacity of over 100,000 enameled steel plates annually.
- ◆ A brand-new production line is on the construction.
- ◆ We are built the biggest base in Asia







We are more than a manufacturer.

Biggest effluent reactor supplier, serve for 300+ effluent project.

Include:

UASB/IC/EGSB/UBF/SBR /contact oxidation

/ Sedimentation Tank.

#### YHR has proven himself in different conditions for global customers.



▲ Russia









▲ Kuwait



▲ Philippines



## **Worldwide Project References**













### Project Reference - Industrial & Municipal Wastewater























## **Project Reference - Drinking Water Storage**











#### **Modularized Reactor - UASB**









Three phase separator - Modularized design & installation



## **Modularized Reactor – IC / EGSB**









Three phases separator



03

# Biogas plant AD solution







First large-scale biogas plant for bio-methane from corn silage only without manure

Scale: 5MW

Substrate: pure corn straw

## Various livestock slurry co-digestion biogas plant



## Pure pig slurry biogas plant

**Core technology: Anaerobic Biological Doubling Process** 

A patent process specially designed for low concertation

> substrate: pig slurry (TS=2%)

> Capacity: 2MW



## Chicken manure biogas plant

> Substrate: chicken manure and a small amount of wheat straw

> Capacity: 2MW

>