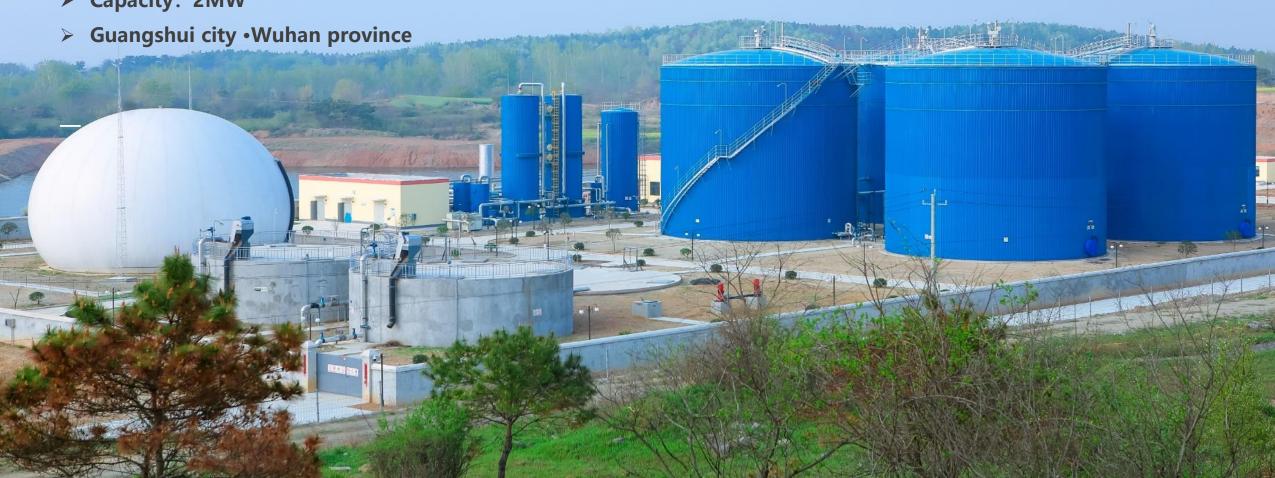

## Pure pig slurry biogas plant

**Core technology: Anaerobic Biological Doubling Process** 

A patent process specially designed for low concertation

> substrate: pig slurry (TS=2%)

> Capacity: 2MW