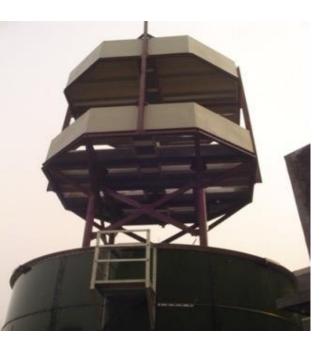

capacity of over 100,000 enameled steel plates annually.
- ◆ A brand-new production line is on the construction.
- ◆ We are built the biggest base in Asia







We are more than a manufacturer.

Biggest effluent reactor supplier, serve for 300+ effluent project.

Include:

UASB/IC/EGSB/UBF/SBR /contact oxidation

/ Sedimentation Tank.

#### YHR has proven himself in different conditions for global customers.



▲ Russia









▲ Kuwait



▲ Philippines



## **Worldwide Project References**













### Project Reference - Industrial & Municipal Wastewater























## **Project Reference - Drinking Water Storage**











#### **Modularized Reactor - UASB**









Three phase separator - Modularized design & installation



## **Modularized Reactor – IC / EGSB**









Three phases separator



03

# Biogas plant AD solution







First large-scale biogas plant for bio-methane from corn silage only without manure

Scale: 5MW

Substrate: pure corn straw

## Various livestock slurry co-digestion biogas plant



## Pure pig slurry biogas plant

**Core technology: Anaerobic Biological Doubling Process** 

A patent process specially designed for low concertation

> substrate: pig slurry (TS=2%)

> Capacity: 2MW



## Chicken manure biogas plant

> Substrate: chicken manure and a small amount of wheat straw

> Capacity: 2MW

> Haian city . Jiangsu Province





#### **Cow Manure Biogas Project**





DataLoggerHour.PopUpReport

#### Jialihe, Shandong

Substrate: cow manure, 1.5MW TS%4-5%, High gas yield rate ≥ 1.5m³/m³.d with short HRT, down to 12.5d