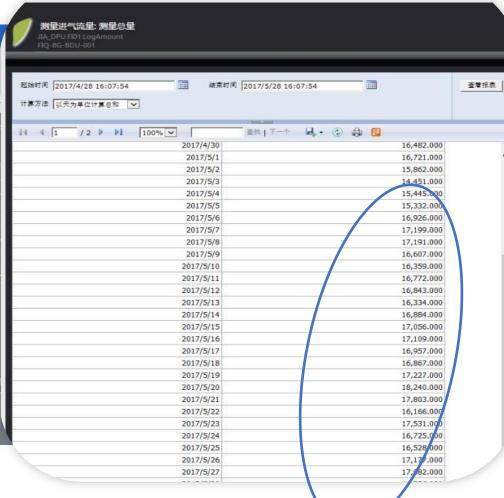

#### **Cow Manure Biogas Project**

DataLoggerHour.PopUpReport

#### Jialihe, Shandong

Substrate: cow manure, 1.5MW TS%4-5%, High gas yield rate ≥ 1.5m³/m³.d with short HRT, down to 12.5d SRT/MRT≥25d; Gas yield≥ 550Nm³/t VS

Different patented process design for different biogas usage: