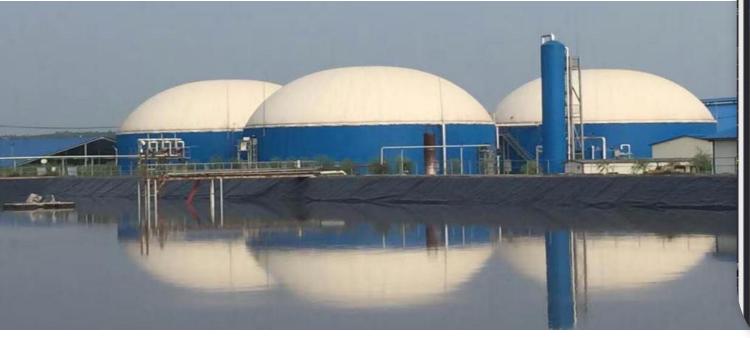

# Biogas plant AD solution

First large-scale biogas plant for bio-methane from corn silage only without manure

Scale: 5MW

Substrate: pure corn straw

## Various livestock slurry co-digestion biogas plant