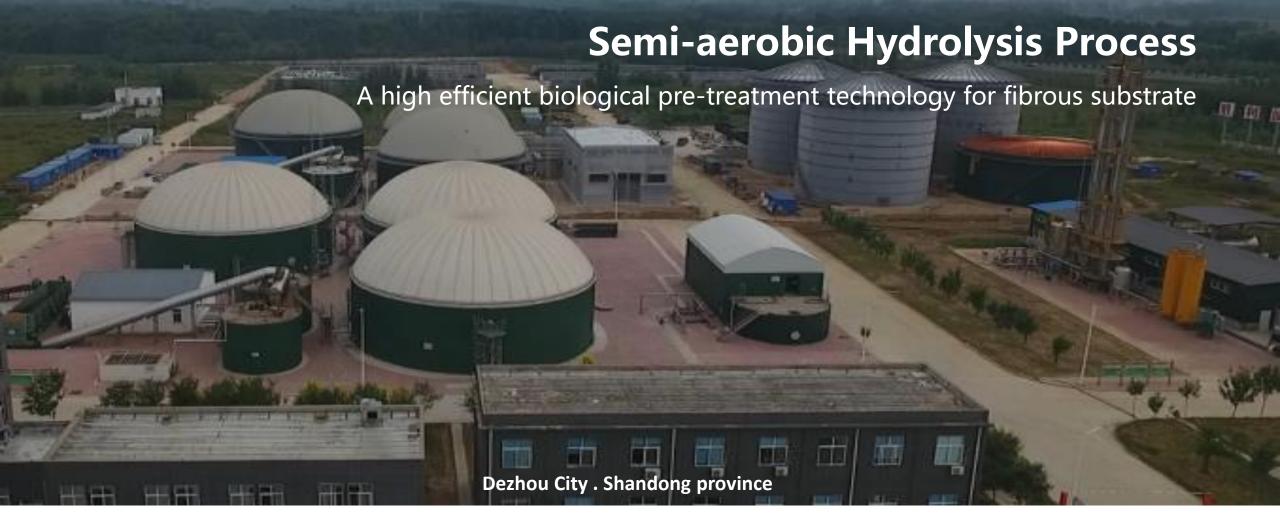

#### Jialihe, Shandong

Substrate: cow manure, 1.5MW TS%4-5%, High gas yield rate ≥ 1.5m³/m³.d with short HRT, down to 12.5d SRT/MRT≥25d; Gas yield≥ 550Nm³/t VS

Different patented process design for different biogas usage: