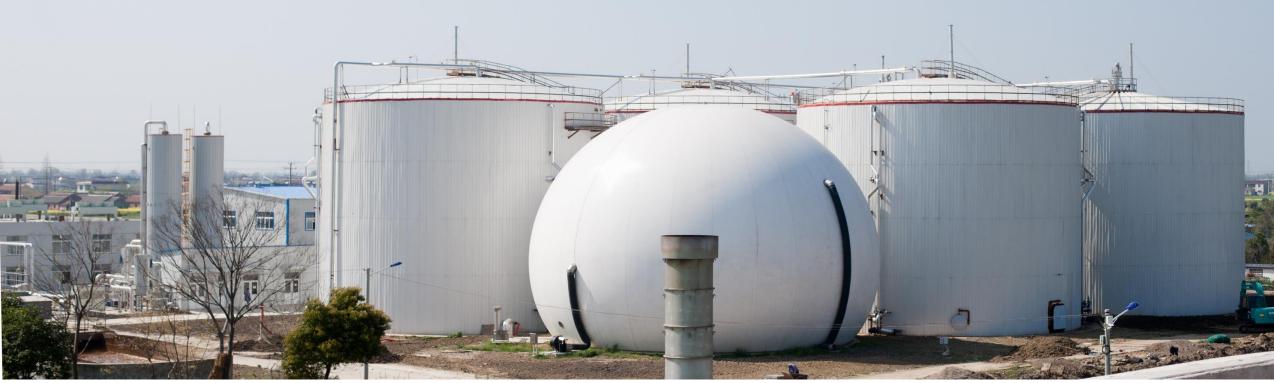

#### **Equipment manufacturing**

GFS tanks, Sewage Reactor, Biogas Digester, Membrane Biogas Holder.

#### **GFS Tank Production Line- Upgrading now!**

- One production line with capacity of over 100,000 enameled steel plates annually.
- ◆ A brand-new production line is on the construction.
- ◆ We are built the biggest base in Asia