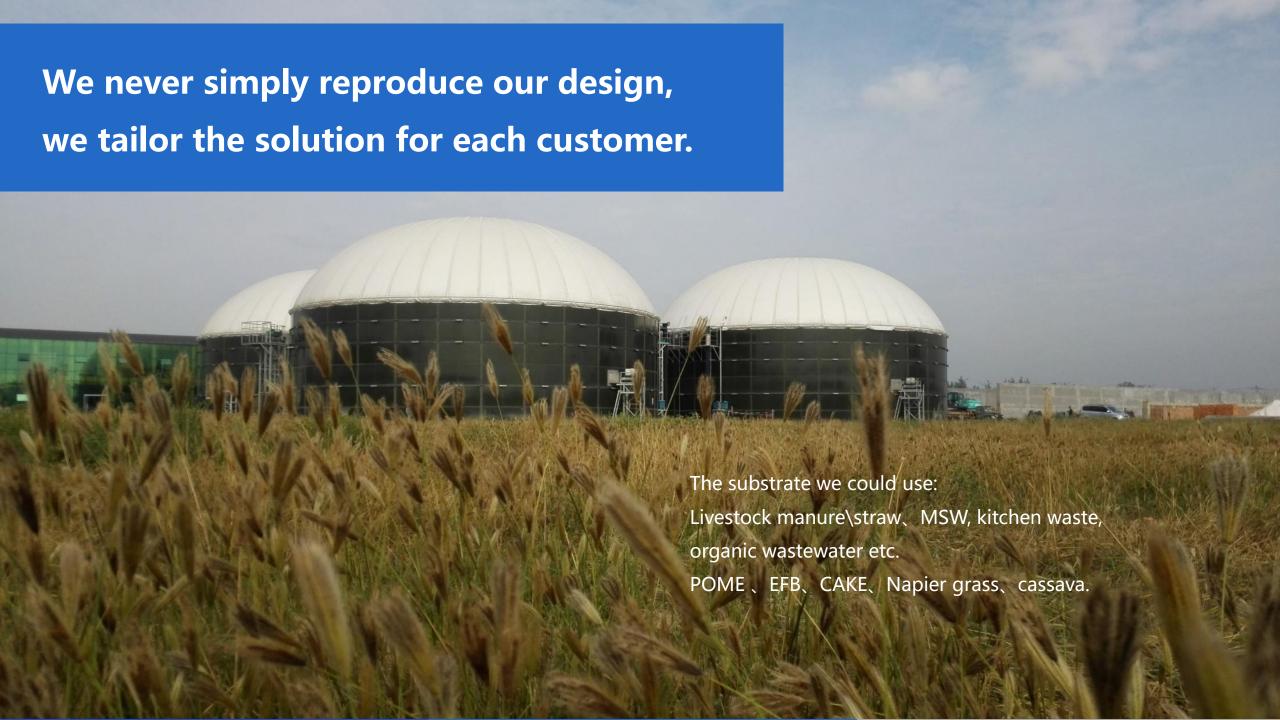

# Biogas plant AD solution

First large-scale biogas plant for bio-methane from corn silage only without manure

Scale: 5MW

Substrate: pure corn straw

## Various livestock slurry co-digestion biogas plant