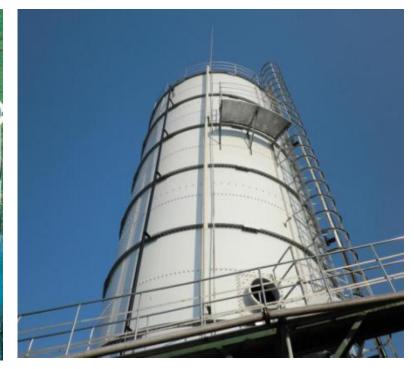

#### **GFS Tank Production Line- Upgrading now!**

- One production line with capacity of over 100,000 enameled steel plates annually.
- ◆ A brand-new production line is on the construction.
- ◆ We are built the biggest base in Asia